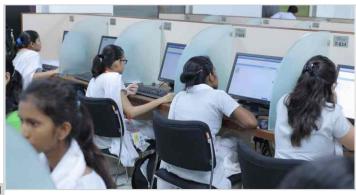

## **Computer Based Test (CBT)**

[For JEE (Main) & JEE (Main+Advanced) Students]

**ALLEN** conducts **Computer Based Test (CBT)** for JEE (Main + Advanced) & JEE (Main) at more than 130 CBT cities across the nation. The examination is set to be conducted in Computer Based Test (CBT) mode. The objective of Computer Based Test (CBT) is to help students develop relevant skills needed to crack the competitive examinations. The tests are framed with an objective to provide **360° performance** evaluation to the students so that they can prepare for upcoming examinations accordingly. It focuses on a complete systematic assessment of a student's preparation and gives them a fair idea of their strengths and the areas in which they need to work upon.

It helps them in mastering the art of **Time Management** which is the most essential requirement for any competitive Computer Based Test (CBT) exam by improving their question solving speed through time bound practice with accuracy. The multiconceptual problems in tests, exercises student brain and gives them a simulation of the actual exams. These tests are specially designed to reflect tentative score of students in final exam by providing them Peer & State wise comparison report with their **ALL INDIA RANK (AIR)**.