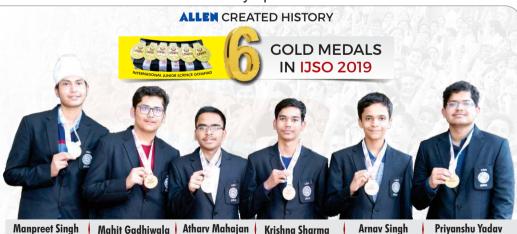

#### International Junior Science Olympiad

16th International Junior Science Olympiad (IJSO 2019) DOHA, QATAR

6 out of 6 Students of the winning INDIAN TEAM who Won GOLD MEDALS are from ALLEN Classroom