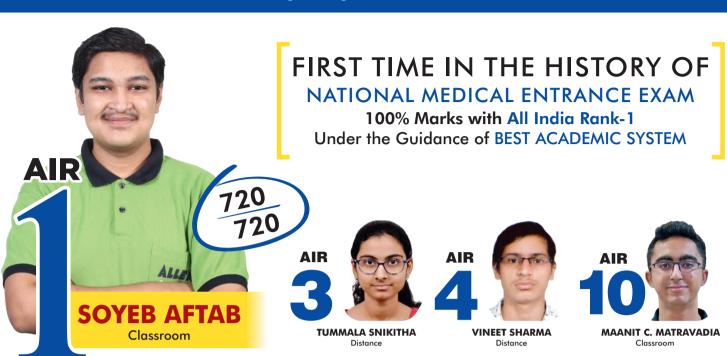

## **NEET (UG) Result 2019**

8 in Top 10 | 61 in Top 100

AIR-1 Nalin Khandelwal

AIR-6 Sarthak R. Bhat

AIR-2 Bhavik Bansal (Distance)

AIR-8 Dhruv Kushwaha (Distance)

AIR-4 Swastik Bhatia (Distance)

AIR-9 Mihir Rai (Distance)